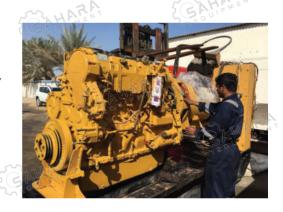

#### Repair & Maintenance

We undertake repairs of oilfield equipment, few to name wireline, spoolers, coiltubing, cementing, batch mixers, triplex pumps, centrifugal pumps, flushing, hydraulic and pneumatic power units Generators, Air compressors, forklifts and all kinds of diesel engines, like Perkins, Cummins, CAT, John Deere, Detroit, Duets, etc. with the help of our dedicated and highly experienced technicians, under the supervision of qualified engineers.

## **Fuel Injection Engineering**

We have full-fledged facility for fuel injection engineering with most advanced machineries and highly qualified technical staff. Our staff are experienced in electronic unit injectors and fuel injection system of Cat, Cummins, Perkins, Mercedes, Volvo, etc.