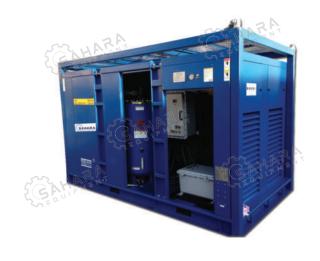

## **Electric Compressor**

Explosion proof electric motor driven compressor.

Offshore skid ISO 10855 and Zone 2 certified

Voltage 380-460, frequency 50/60 Hz

Contact sales for higher pressure ratings

| CFM      | 185   | 250   | 460   | 800   |
|----------|-------|-------|-------|-------|
| Pressure | 8 bar | 8 bar | 8 bar | 8 bar |