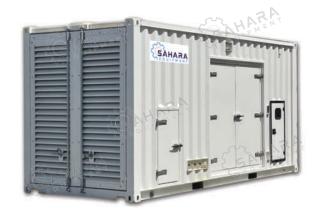

#### Generator

Diesel engine driven Generator.

Offshore skid ISO 10855 and Zone 2 certified

Auto start control module deepsea controller

Contact sales for 60 hz rating and distribution pannel, cables

| kVA       | 45      | 60      | 80      | 125     | 250     | 500     |
|-----------|---------|---------|---------|---------|---------|---------|
| Voltage   | 400/230 | 400/230 | 400/230 | 400/230 | 400/230 | 400/230 |
| Frequency | 50      | 50      | 50      | 50      | 50      | 50      |

Diesel engine driven Generator.

Onshore safe area rated

Auto start control module deepsea controller

Contact sales for 60 hz rating and distribution pannel, cables

| kVA       | 45      | 60      | 80      | 125     | 250     | 500     |
|-----------|---------|---------|---------|---------|---------|---------|
| Voltage   | 400/230 | 400/230 | 400/230 | 400/230 | 400/230 | 400/230 |
| Frequency | 50      | 50      | 50      | 50      | 50      | 50      |

Diesel engine driven Generator.

Onshore safe area rated

Auto start control module deepsea controller

Contact sales for 60 hz rating and distribution pannel, cables

| kVA       | 700     | 900     | 1250    |
|-----------|---------|---------|---------|
| Voltage   | 400/230 | 400/230 | 400/230 |
| Frequency | 50      | 50      | 50      |