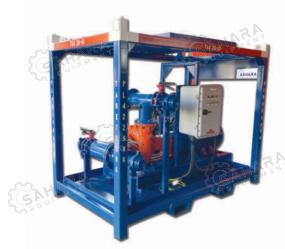

| Pump range   | 6x5x14       | 8x6x14       |
|--------------|--------------|--------------|
| Horse power  | 90 hp        | 125 hp       |
| Starter type | soft-starter | soft-starter |

Diesel engine driven centrifugal pumps, self prime.

Offshore skid ISO 10855 and Zone 2 certified

Covering various pumping applications (slurry, sea water, acidic)

| Pump range  | 4x4    | 6x6    |
|-------------|--------|--------|
| Horse power | 120 hp | 150 hp |