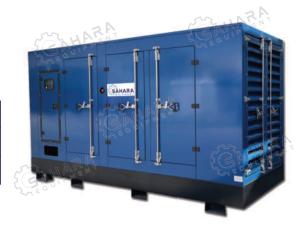

#### Generator

Diesel engine driven Generator.

Offshore skid ISO 10855 and Zone 2 certified

Auto start control module deepsea controller

Contact sales for 60 hz rating and distribution pannel, cables

| kVA       | 45      | 60      | 80      | 125     | 250     | 500     |
|-----------|---------|---------|---------|---------|---------|---------|
| Voltage   | 400/230 | 400/230 | 400/230 | 400/230 | 400/230 | 400/230 |
| Frequency | 50      | 50      | 50      | 50      | 50      | 50      |

Diesel engine driven Generator.

Onshore safe area rated

Auto start control module deepsea controller

Contact sales for 60 hz rating and distribution pannel, cables

| kVA       | 45      | 60      | 80      | 125     | 250     | 500     |
|-----------|---------|---------|---------|---------|---------|---------|
| Voltage   | 400/230 | 400/230 | 400/230 | 400/230 | 400/230 | 400/230 |
| Frequency | 50      | 50      | 50      | 50      | 50      | 50      |

Diesel engine driven Generator.

Onshore safe area rated

Auto start control module deepsea controller

Contact sales for 60 hz rating and distribution pannel, cables

| kVA       | 700     | 900     | 1250    |
|-----------|---------|---------|---------|
| Voltage   | 400/230 | 400/230 | 400/230 |
| Frequency | 50      | 50      | 50      |