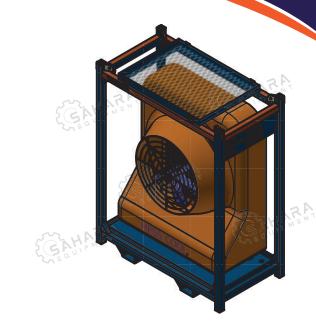

#### **Portable Evaporative Cooler**

Explosion proof electric motor driven fan and water pump.

Offshore skid ISO 10855 and Zone 2 certified

Voltage 380-460, frequency 50/60 Hz

| Blade Dia | CFM    | HP  | Water tank |
|-----------|--------|-----|------------|
| 36 inch   | 12,000 | 1.5 | 50 gal     |