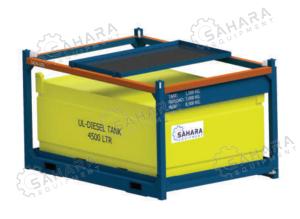

#### **Diesel Tank**

Double wall bunded tank Offshore skid ISO 10855 UL-142 listed

| Capacity    | 2000 L  | 3000 L  | 4500 L  |
|-------------|---------|---------|---------|
| Full weight | 4500 kg | 5500 kg | 7500 kg |

Double wall bunded tank UL-142 listed

| Capacity    | 2000 L  | 3000 L  | 4500 L  |
|-------------|---------|---------|---------|
| Full weight | 4500 kg | 5500 kg | 7500 kg |