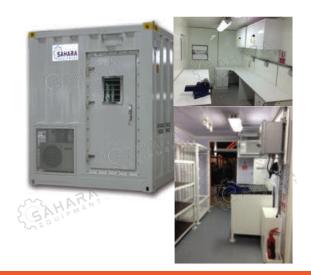

#### **Container Modules**

Office and workshop containers

Offshore skid ISO 10855, CSC, A60 and Zone 2 certified

Dual air conditioned

Contact sales for pressurised modules and 60 hz

| Size | 10x8x8 | 20x8x8 | 40x8x8 |
|------|--------|--------|--------|
|------|--------|--------|--------|