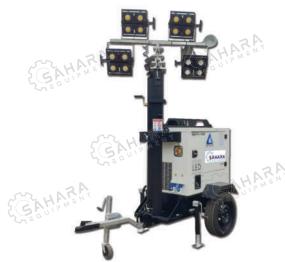

## **Tower Light**

Diesel engine driven tower lights.

Onshore safe area rated, wheel mounted 4xLED lights 340 W

Mast height 7 meter

Mast rotation 340°