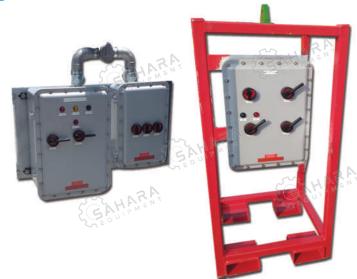

## **Customised Flameproof Enclosures**

- · Distribution panel
- Motor starters (DOL, Star-delta, VFD and Soft)
- Terminal Enclosures
- · Rated for Hazardous area Zone 1 and Zone 2
- · Contact sales for details