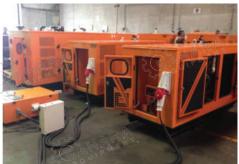

#### Generator

Diesel engine driven Generator.

Offshore skid ISO 10855 and Zone 2 certified

Auto start control module deepsea controller

Contact sales for 60 hz rating and distribution pannel, cables

| kVA       | 45      | 60      | 80      | 125     | 250     | 500     |
|-----------|---------|---------|---------|---------|---------|---------|
| Voltage   | 400/230 | 400/230 | 400/230 | 400/230 | 400/230 | 400/230 |
| Frequency | 50      | 50      | 50      | 50      | 50      | 50      |

Diesel engine driven Generator.

Onshore safe area rated

Auto start control module deepsea controller

Contact sales for 60 hz rating and distribution pannel, cables

| kVA       | 45      | 60      | 80      | 125     | 250     | 500     |
|-----------|---------|---------|---------|---------|---------|---------|
| Voltage   | 400/230 | 400/230 | 400/230 | 400/230 | 400/230 | 400/230 |
| Frequency | 50      | 50      | 50      | 50      | 50      | 50      |

Diesel engine driven Generator.

Onshore safe area rated

Auto start control module deepsea controller

Contact sales for 60 hz rating and distribution pannel, cables

| kVA       | 700     | 900     | 1250    |
|-----------|---------|---------|---------|
| Voltage   | 400/230 | 400/230 | 400/230 |
| Frequency | 50      | 50      | 50      |