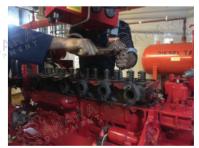

#### Repair & Maintenance

We undertake repairs of oilfield equipment, few to name wireline, spoolers, coiltubing, cementing, batch mixers, triplex pumps, centrifugal pumps, flushing, hydraulic and pneumatic power units Generators, Air compressors, forklifts and all kinds of diesel engines, like Perkins, Cummins, CAT, John Deere, Detroit, Duets, etc. with the help of our dedicated and highly experienced technicians, under the supervision of qualified engineers.