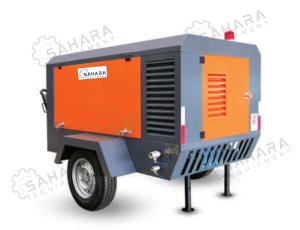

#### **Diesel Compressor**

Diesel engine driven Compressor.

Offshore skid ISO 10855 and Zone 2 certified

Contact sales for higher pressure ratings and hose

| CFM      | 185   | 250   | 460   | 800   |
|----------|-------|-------|-------|-------|
| Pressure | 8 bar | 8 bar | 8 bar | 8 bar |