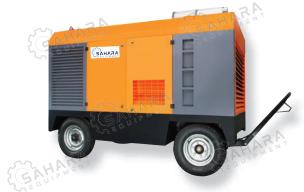

Diesel engine driven compressor.

Onshore safe area rated, wheel mounted

Contact sales for higher pressure ratings and hose

| CFM      | 185   | 250   | 460   | 800   |
|----------|-------|-------|-------|-------|
| Pressure | 8 bar | 8 bar | 8 bar | 8 bar |