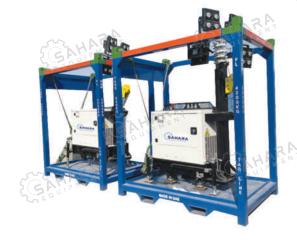

#### Generator

Diesel engine driven Generator.

Offshore skid ISO 10855 and Zone 2 certified

Auto start control module deepsea controller

Contact sales for 60 hz rating and distribution pannel, cables

| kVA       | 45      | 60      | 80      | 125     | 250     | 500     |
|-----------|---------|---------|---------|---------|---------|---------|
| Voltage   | 400/230 | 400/230 | 400/230 | 400/230 | 400/230 | 400/230 |
| Frequency | 50      | 50      | 50      | 50      | 50      | 50      |

Diesel engine driven Generator.

Onshore safe area rated

Auto start control module deepsea controller

Contact sales for 60 hz rating and distribution pannel, cables

| kVA       | 45      | 60      | 80      | 125     | 250     | 500     |
|-----------|---------|---------|---------|---------|---------|---------|
| Voltage   | 400/230 | 400/230 | 400/230 | 400/230 | 400/230 | 400/230 |
| Frequency | 50      | 50      | 50      | 50      | 50      | 50      |