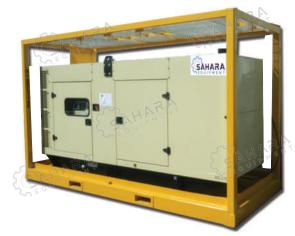

Diesel engine driven Generator.

Onshore safe area rated

Auto start control module deepsea controller

Contact sales for 60 hz rating and distribution pannel, cables

| kVA       | 45      | 60      | 80      | 125     | 250     | 500     |
|-----------|---------|---------|---------|---------|---------|---------|
| Voltage   | 400/230 | 400/230 | 400/230 | 400/230 | 400/230 | 400/230 |
| Frequency | 50      | 50      | 50      | 50      | 50      | 50      |

Diesel engine driven Generator.

Onshore safe area rated

Auto start control module deepsea controller

Contact sales for 60 hz rating and distribution pannel, cables

| kVA       | 700     | 900     | 1250    |
|-----------|---------|---------|---------|
| Voltage   | 400/230 | 400/230 | 400/230 |
| Frequency | 50      | 50      | 50      |