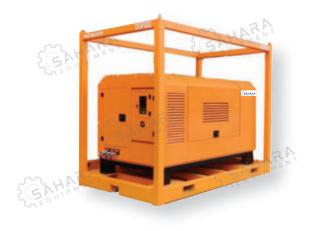

#### Generator

Diesel engine driven Generator.

Offshore skid ISO 10855 and Zone 2 certified

Auto start control module deepsea controller

Contact sales for 60 hz rating and distribution pannel, cables

| kVA       | 45      | 60      | 80      | 125     | 250     | 500     |
|-----------|---------|---------|---------|---------|---------|---------|
| Voltage   | 400/230 | 400/230 | 400/230 | 400/230 | 400/230 | 400/230 |
| Frequency | 50      | 50      | 50      | 50      | 50      | 50      |

Diesel engine driven Generator.

Onshore safe area rated

Auto start control module deepsea controller

Contact sales for 60 hz rating and distribution pannel, cables

| kVA       | 45      | 60      | 80      | 125     | 250     | 500     |
|-----------|---------|---------|---------|---------|---------|---------|
| Voltage   | 400/230 | 400/230 | 400/230 | 400/230 | 400/230 | 400/230 |
| Frequency | 50      | 50      | 50      | 50      | 50      | 50      |

Diesel engine driven Generator.

Onshore safe area rated

Auto start control module deepsea controller

Contact sales for 60 hz rating and distribution pannel, cables

| kVA       | 700     | 900     | 1250    |
|-----------|---------|---------|---------|
| Voltage   | 400/230 | 400/230 | 400/230 |
| Frequency | 50      | 50      | 50      |