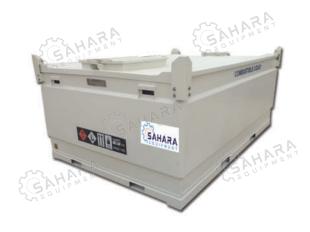

#### **Container Modules**

Office and workshop containers

Offshore skid ISO 10855, CSC, A60 and Zone 2 certified

Dual air conditioned

Contact sales for pressurised modules and 60 hz

| Size | 10x8x8 | 20x8x8 | 40x8x8 |
|------|--------|--------|--------|
|------|--------|--------|--------|