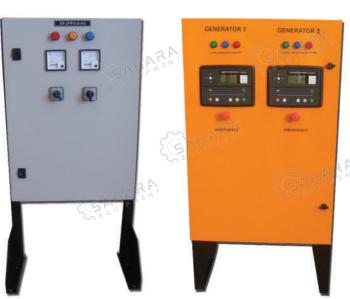

#### **Customised Safe area Enclosures**

- Distribution panel
- Motor starters (DOL, Star-delta, VFD and Soft)
- Terminal Enclosures
- · Synchronous Panels
- IP Rated for Safe area applications
- · Contact sales for details