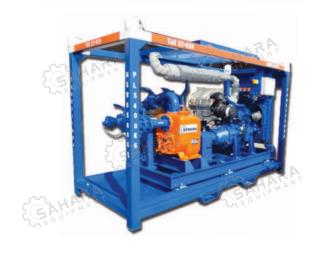

Diesel engine driven centrifugal pumps, open impeller.

Offshore skid ISO 10855 and Zone 2 certified

Covering various pumping applications (slurry, sea water, acidic)

| Pump range  | 6x5x14 | 8x6x14 |
|-------------|--------|--------|
| Horse power | 120 hp | 150 hp |