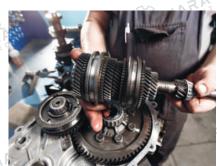

### **Transmissions & Gearbox Servicing**

Allison, Siti, Atlas, John deere, Bonfiglioli, Transmission and gearbox services including refurbishment, servicing and testing. Sahara technicians can remove and replace faulty transmissions from customer units.