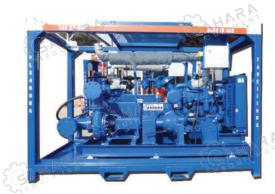

#### **Centrifugal Pumps**

Explosion proof Electric driven centrifugal pumps, self prime.

Offshore skid ISO 10855 and Zone 2 certified

Covering various pumping applications (slurry, sea water, acidic)

Voltage 380-460, frequency 50/60 Hz

| Pump range   | 4x4        | 4x4        | 6x6          |
|--------------|------------|------------|--------------|
| Horse power  | 30 hp      | 50 hp      | 90 hp        |
| Starter type | star-delta | star-delta | soft-starter |