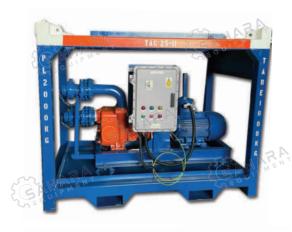

#### **Centrifugal Pumps**

Explosion proof Electric driven centrifugal pumps, self prime.

Offshore skid ISO 10855 and Zone 2 certified

Covering various pumping applications (slurry, sea water, acidic)

Voltage 380-460, frequency 50/60 Hz

| Pump range   | 4x4        | 4x4        | 6x6          |
|--------------|------------|------------|--------------|
| Horse power  | 30 hp      | 50 hp      | 90 hp        |
| Starter type | star-delta | star-delta | soft-starter |