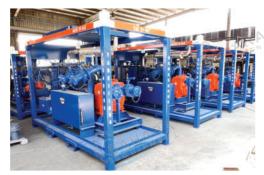

#### **Centrifugal Pumps**

Explosion proof Electric driven centrifugal pumps, self prime.

Offshore skid ISO 10855 and Zone 2 certified

Covering various pumping applications (slurry, sea water, acidic)

Voltage 380-460, frequency 50/60 Hz

| Pump range   | 4x4        | 4x4        | 6x6          |
|--------------|------------|------------|--------------|
| Horse power  | 30 hp      | 50 hp      | 90 hp        |
| Starter type | star-delta | star-delta | soft-starter |

| Pump range   | 6x5x14       | 8x6x14       |
|--------------|--------------|--------------|
| Horse power  | 90 hp        | 125 hp       |
| Starter type | soft-starter | soft-starter |

Diesel engine driven centrifugal pumps, self prime.

Offshore skid ISO 10855 and Zone 2 certified

Covering various pumping applications (slurry, sea water, acidic)

| Pump range  | 4x4    | 6x6    |
|-------------|--------|--------|
| Horse power | 120 hp | 150 hp |

Diesel engine driven centrifugal pumps, open impeller.

Offshore skid ISO 10855 and Zone 2 certified

Covering various pumping applications (slurry, sea water, acidic)

| Pump range  | 6x5x14 | 8x6x14 |
|-------------|--------|--------|
| Horse power | 120 hp | 150 hp |